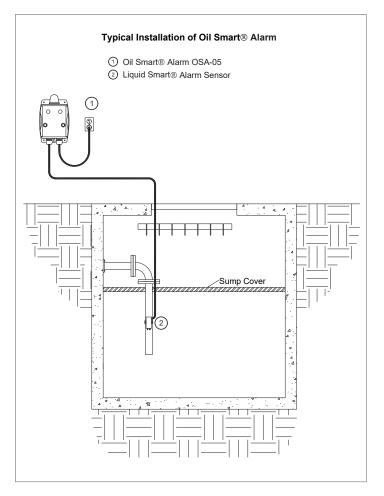

#### Operation of Liquid Smart®

If a liquid comes in contact with the Liquid Smart® Alarm Sensor, a signal will activate the alarm panel indicating that there is a high liquid condition. Simultaneously, the alarm sensor will differentiate and indicate if oil or water is present.