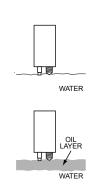

#### Operation of Liquid Smart®

If a liquid comes in contact with the Liquid Smart® Alarm Sensor, a signal will activate the alarm panel indicating that there is a high liquid condition. Simultaneously, the alarm sensor will differentiate and indicate if oil or water is present.