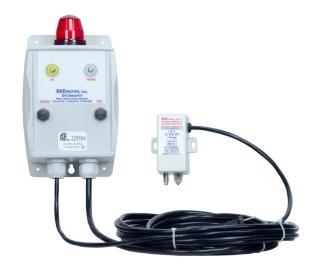

# Oil Smart® High Liquid Alarm (OSA-05)

The Oil Smart® High Liquid Alarm System (OSA-05) is a plug-and-play alarm that differentiates between oil and water. The system is complete with visible mounted indicators and dry contacts for remote monitoring. The alarm will activate with the presence of any liquid and will identify if oil or water is present. The Oil Smart® High Liquid Alarm System can be applied as a high liquid alarm or leak detection system.

#### **Features**

- Plug-and-play for easy installation, 120VAC
- Alarm sensor differentiates between oil and water
- Includes Liquid Smart® Alarm Sensor with 20' cord
- Alarm Visible Indicators: Red beacon alarm light, yellow light for oil, white light for water, alarm test and silence buttons
- Alarm horn sounds at 85 decibels at 10 feet
- 10' heavy duty power cord
- Remote monitoring dry contacts: Oil, water, and high liquid